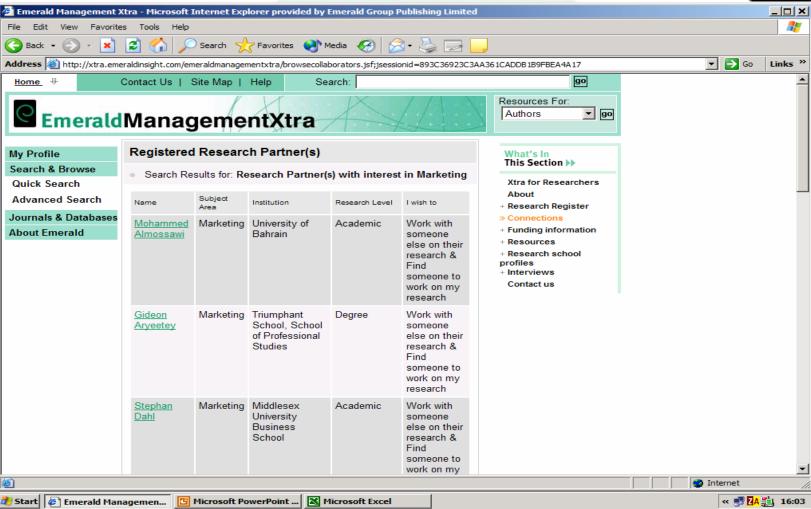

## How it fits together

At the core: our journals plus Emerald Management Reviews - integrated

Plus a range of further resources

- Business Case Studies
- Searchable directory for researchers
- Resources for teaching staff
- Help with library management and marketing
- Specialist support for Deans and Directors
- Comprehensive conferences section
- Alumni resources