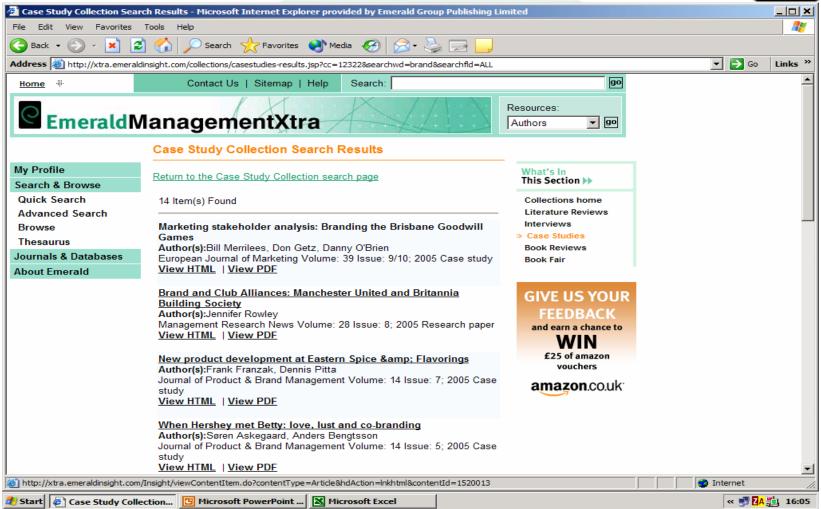

## How it fits together

At the core: our journals plus Emerald Management Reviews - integrated

Plus a range of further resources

- Business Case Studies
- Searchable directory for researchers
- Resources for teaching staff
- Help with library management and marketing
- Specialist support for Deans and Directors
- Comprehensive conferences section
- Alumni resources